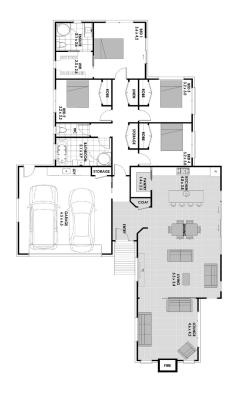

For those looking to build a new home, Cavalier Homes will take all the stress out of the process, and our builders and designers are the best in the industry.

LIVING 192.75m<sup>2</sup> GARAGE 42.25m<sup>2</sup>

 $TOTAL = 235m^2$ 