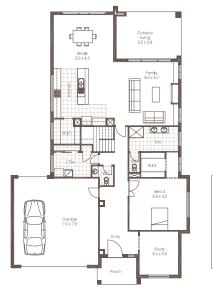

## **CLEVEDON 45**

A grand and spacious design your family will love. The Clevedon is a grand light filled four bedroom home that will appeal to the entire family.

The ability to entertain in the large open plan living area that seamlessly integrates with the outdoor room downstairs and with the separate rumpus room upstairs is just the start of this opulent family home. With three bedrooms on the up-stairs and a convenient guest bedroom downstairs – there are many reasons why the Clevedon is one of our most popular homes.

LIVING 316.52m<sup>2</sup> GARAGE 53.21m<sup>2</sup> TOTAL = 417.61m<sup>2</sup>

FOR FURTHER INFORMATION

E enquiries@cavalierhomes.co.nz www.cavalierhomes.co.nz