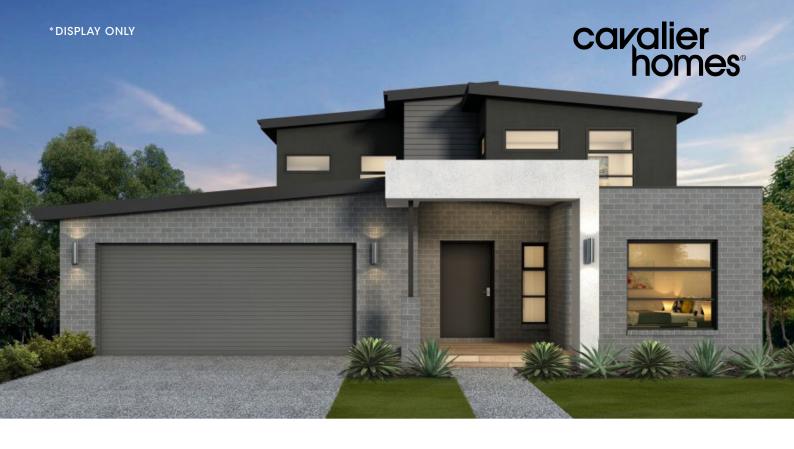

## **CLEVEDON 45**

A grand and spacious design your family will love. The Clevedon is a grand light filled four bedroom home that will appeal to the entire family.

The ability to entertain in the large open plan living area that seamlessly integrates with the outdoor room downstairs and with the separate rumpus room upstairs is just the start of this opulent family home. With three bedrooms on the up-stairs and a convenient guest bedroom downstairs – there are many reasons why the Clevedon is one of our most popular homes.