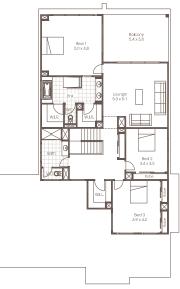

## **CLEVEDON 45**

A grand and spacious design your family will love. The Clevedon is a grand light filled four bedroom home that will appeal to the entire family.

The ability to entertain in the large open plan living area that seamlessly integrates with the outdoor room downstairs and with the separate rumpus room upstairs is just the start of this opulent family home. With three bedrooms on the up-stairs and a convenient guest bedroom downstairs – there are many reasons why the Clevedon is one of our most popular homes.

LIVING 316.52m<sup>2</sup> GARAGE 53.21m<sup>2</sup> TOTAL = 417.61m<sup>2</sup>

FOR FURTHER INFORMATION

E enquiries@cavalierhomes.co.nz www.cavalierhomes.co.nz