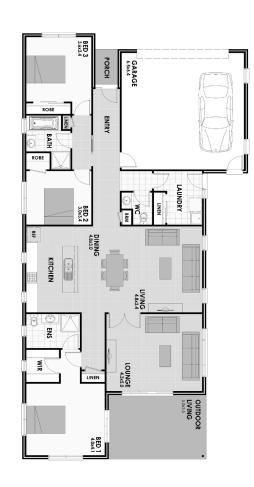

## **DOBSON**

Smart looking with great street appeal and a floorplan that is well suited to a young family or downsizer.

A Master Bedroom at the rear of the home provides some peace and quiet for the parents, whilst the children are sleeping or playing in their generous sized bedrooms. A Modern Kitchen overlooks the Dining area with an adjoining Living space.

A separate Lounge leads outdoors to a great Alfresco area.

What more can you ask for?

LIVING 172.46m<sup>2</sup> GARAGE 45.23m<sup>2</sup>

 $TOTAL = 238.24m^2$ 