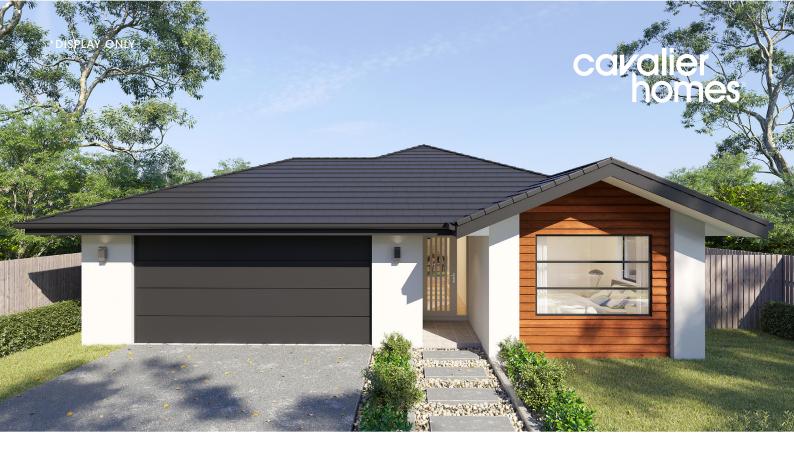

## **DOBSON**

Smart looking with great street appeal and a floorplan that is well suited to a young family or downsizer.

A Master Bedroom at the rear of the home provides some peace and quiet for the parents, whilst the children are sleeping or playing in their generous sized bedrooms. A Modern Kitchen overlooks the Dining area with an adjoining Living space.

A separate Lounge leads outdoors to a great Alfresco area.

What more can you ask for?

LIVING 172.46m<sup>2</sup> GARAGE 45.23m<sup>2</sup>

 $TOTAL = 238.24m^2$ 