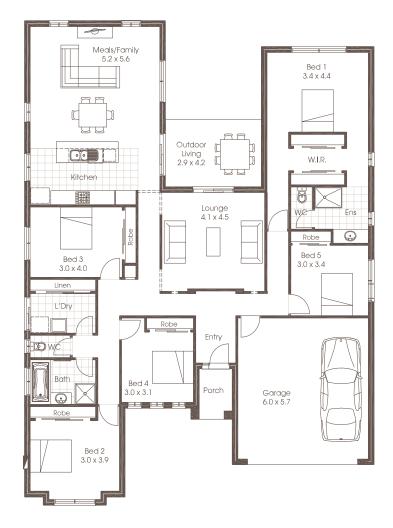

## **ECLIPSE 28**

5 = | 2 = | 2 = =

You will instantly notice the beautiful lines and contours of the Eclipse. The designer kitchen allows you the versatility to entertain even the most boisterous crowds, or to cater more intimate occasions if the mood takes you.

With a refreshing undercover outdoor living area that's designed with privacy in mind, you can sit and chat or simply unwind. With the master suite nestled away from the main entertaining areas, you will feel like you have been taken away to a five-star resort.

LIVING 261.3m<sup>2</sup>

GARAGE 38.1m<sup>2</sup>

 $TOTAL = 208m^2$ 



## FOR FURTHER INFORMATION

E enquiries@cavalierhomes.co.nz www.cavalierhomes.co.nz