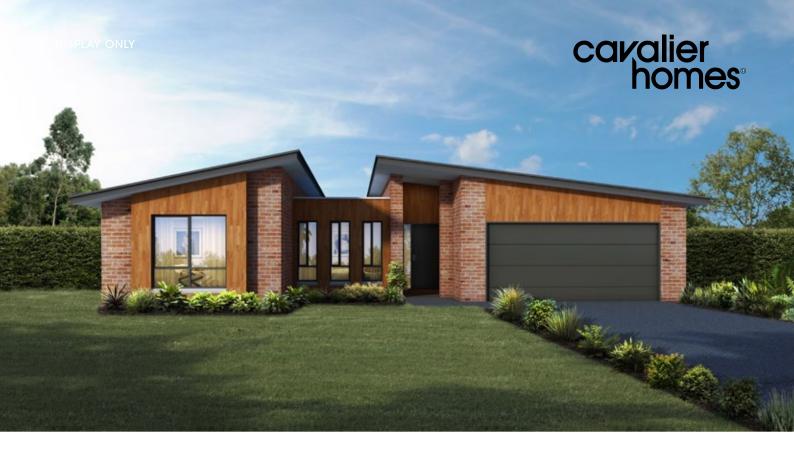

## **ECLIPSE 28**

5 = | 2 = | 2 = =

You will instantly notice the beautiful lines and contours of the Eclipse. The designer kitchen allows you the versatility to entertain even the most boisterous crowds, or to cater more intimate occasions if the mood takes you.

With a refreshing undercover outdoor living area that's designed with privacy in mind, you can sit and chat or simply unwind. With the master suite nestled away from the main entertaining areas, you will feel like you have been taken away to a five-star resort.