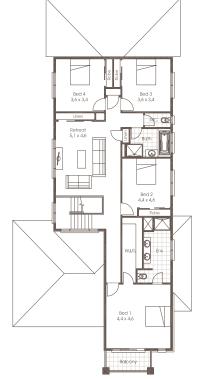

4 🖴 | 2.5 🖨 | 2 🚌

Sophisticated design, functional living areas and space for all. The Eltham allows you to be yourself. It doesn't compromise and neither should you. Designed for a narrower block it doesnt hold back in what it delivers.

The ground floor is classy and functional with a formal entry and study while the world class kitchen and open plan living flow seamlessly to the outdoor area. With 4 or 5 bedroom configurations, this one ticks all the boxes.

LIVING 227.81m<sup>2</sup> GARAGE 37.49m<sup>2</sup> TOTAL = 290.02m<sup>2</sup>