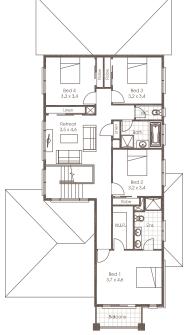

### FOR FURTHER INFORMATION

4 🖴 | 2.5 🖨 | 2 🚌

Sophisticated design, functional living areas and space for all. The Eltham allows you to be yourself. It doesn't compromise and neither should you. Designed for a narrower block it doesnt hold back in what it delivers.

The ground floor is classy and functional with a formal entry and study while the world class kitchen and open plan living flow seamlessly to the outdoor area. With 4 or 5 bedroom configurations, this one ticks all the boxes.

LIVING 262.46m<sup>2</sup> GARAGE 37.49m<sup>2</sup> TOTAL = 325.72m<sup>2</sup>