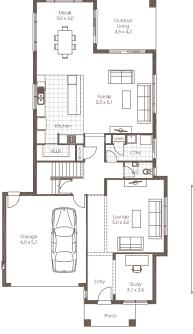

### FOR FURTHER INFORMATION

4 🖴 | 2.5 🖉 | 2 🚌

Sophisticated design, functional living areas and space for all. The Eltham allows you to be yourself. It doesn't compromise and neither should you. Designed for a narrower block it doesn't hold back in what it delivers.

The ground floor is classy and functional with a formal entry and study while the world class kitchen and open plan living flow seamlessly to the outdoor area. With 4 or 5 bedroom configurations, this one ticks all the boxes.

LIVING 227.81m<sup>2</sup> GARAGE 37.49m<sup>2</sup> TOTAL = 290.02m<sup>2</sup>