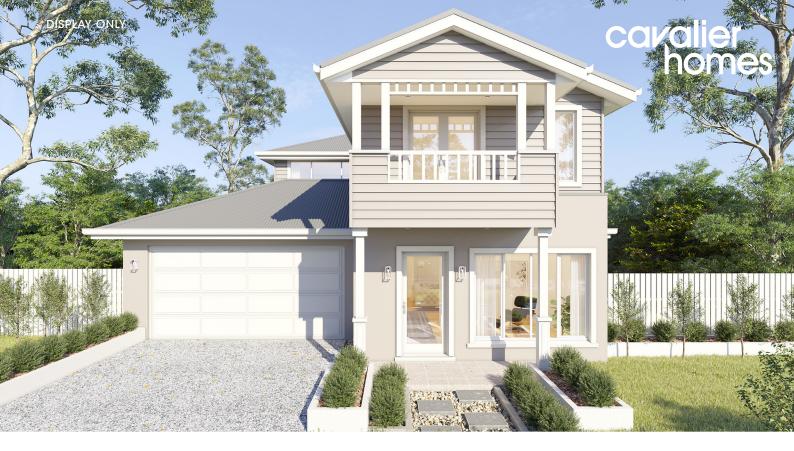

### FOR FURTHER INFORMATION

4 🖴 | 2.5 🖉 | 2 🚌

Sophisticated design, functional living areas and space for all. The Eltham allows you to be yourself. It doesn't compromise and neither should you. Designed for a narrower block it doesn't hold back in what it delivers.

The ground floor is classy and functional with a formal entry and study while the world class kitchen and open plan living flow seamlessly to the outdoor area. With 4 or 5 bedroom configurations, this one ticks all the boxes.

LIVING 227.81m<sup>2</sup> GARAGE 37.49m<sup>2</sup> TOTAL = 290.02m<sup>2</sup>