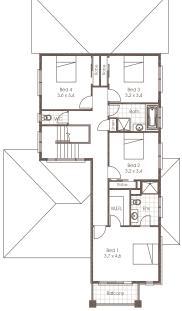

4 🖴 | 2.5 🖨 | 2 🚌

Sophisticated design, functional living areas and space for all. The Eltham allows you to be yourself. It doesn't compromise and neither should you. Designed for a narrower block it doesnt hold back in what it delivers.

The ground floor is classy and functional with a formal entry and study while the world class kitchen and open plan living flow seamlessly to the outdoor area. With 4 or 5 bedroom configurations, this one ticks all the boxes.

LIVING 227.81m<sup>2</sup> GARAGE 37.49m<sup>2</sup> TOTAL = 290.02m<sup>2</sup>