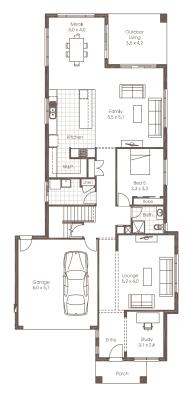

### FOR FURTHER INFORMATION

4 🖴 | 2.5 🖉 | 2 🚌

Sophisticated design, functional living areas and space for all. The Eltham allows you to be yourself. It doesn't compromise and neither should you. Designed for a narrower block it doesn't hold back in what it delivers.

The ground floor is classy and functional with a formal entry and study while the world class kitchen and open plan living flow seamlessly to the outdoor area. With 4 or 5 bedroom configurations, this one ticks all the boxes.

LIVING 227.81m<sup>2</sup> GARAGE 37.49m<sup>2</sup> TOTAL = 290.02m<sup>2</sup>