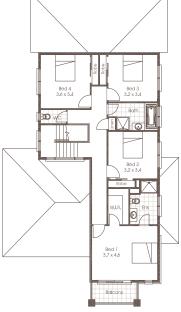

The ground floor is classy and functional with a formal entry and study while the world class kitchen and open plan living flow seamlessly to the outdoor area. With 4 or 5 bedroom configurations, this one ticks all the boxes.

LIVING 227.81m<sup>2</sup> GARAGE 37.49m<sup>2</sup> TOTAL = 290.02m<sup>2</sup>