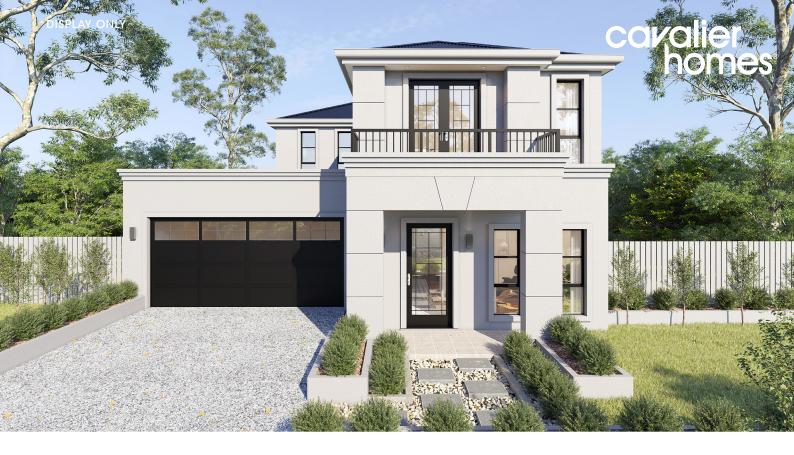

4 🖴 | 2.5 🖨 | 2 🚌

Sophisticated design, functional living areas and space for all. The Eltham allows you to be yourself. It doesn't compromise and neither should you. Designed for a narrower block it doesnt hold back in what it delivers.

The ground floor is classy and functional with a formal entry and study while the world class kitchen and open plan living flow seamlessly to the outdoor area. With 4 or 5 bedroom configurations, this one ticks all the boxes.

LIVING 227.81m<sup>2</sup> GARAGE 37.49m<sup>2</sup> TOTAL = 290.02m<sup>2</sup>