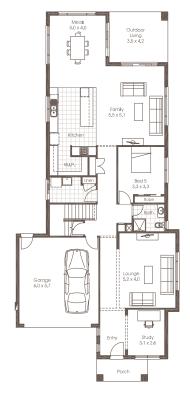

4 🖴 | 2.5 🖨 | 2 🚌

Sophisticated design, functional living areas and space for all. The Eltham allows you to be yourself. It doesn't compromise and neither should you. Designed for a narrower block it doesnt hold back in what it delivers.

The ground floor is classy and functional with a formal entry and study while the world class kitchen and open plan living flow seamlessly to the outdoor area. With 4 or 5 bedroom configurations, this one ticks all the boxes.

LIVING 227.81m<sup>2</sup> GARAGE 37.49m<sup>2</sup> TOTAL = 290.02m<sup>2</sup>