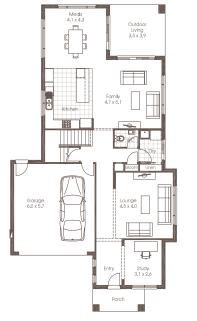

4 🖴 | 2.5 🖨 | 2 🚌

Sophisticated design, functional living areas and space for all. The Eltham allows you to be yourself. It doesn't compromise and neither should you. Designed for a narrower block it doesnt hold back in what it delivers.

The ground floor is classy and functional with a formal entry and study while the world class kitchen and open plan living flow seamlessly to the outdoor area. With 4 or 5 bedroom configurations, this one ticks all the boxes.

LIVING 227.81m<sup>2</sup> GARAGE 37.49m<sup>2</sup> TOTAL = 290.02m<sup>2</sup>