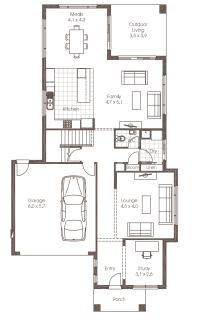

The ground floor is classy and functional with a formal entry and study while the world class kitchen and open plan living flow seamlessly to the outdoor area. With 4 or 5 bedroom configurations, this one ticks all the boxes.

LIVING 227.81m<sup>2</sup> GARAGE 37.49m<sup>2</sup> TOTAL = 290.02m<sup>2</sup>