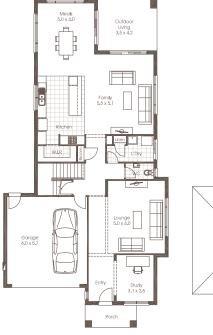

### FOR FURTHER INFORMATION

4 🖴 | 2.5 🖉 | 2 🚌

Sophisticated design, functional living areas and space for all. The Eltham allows you to be yourself. It doesn't compromise and neither should you. Designed for a narrower block it doesn't hold back in what it delivers.

The ground floor is classy and functional with a formal entry and study while the world class kitchen and open plan living flow seamlessly to the outdoor area. With 4 or 5 bedroom configurations, this one ticks all the boxes.

LIVING 227.81m<sup>2</sup> GARAGE 37.49m<sup>2</sup> TOTAL = 290.02m<sup>2</sup>