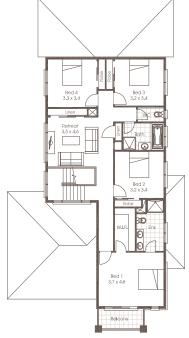

4 🖴 | 2.5 🖨 | 2 🚌

Sophisticated design, functional living areas and space for all. The Eltham allows you to be yourself. It doesn't compromise and neither should you. Designed for a narrower block it doesnt hold back in what it delivers.

The ground floor is classy and functional with a formal entry and study while the world class kitchen and open plan living flow seamlessly to the outdoor area. With 4 or 5 bedroom configurations, this one ticks all the boxes.

LIVING 227.81m<sup>2</sup> GARAGE 37.49m<sup>2</sup> TOTAL = 290.02m<sup>2</sup>