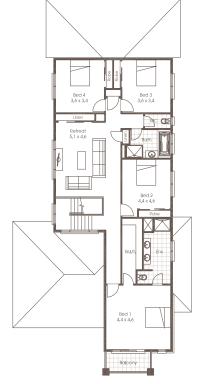

### FOR FURTHER INFORMATION

4 🖴 | 2.5 🖉 | 2 🚌

Sophisticated design, functional living areas and space for all. The Eltham allows you to be yourself. It doesn't compromise and neither should you. Designed for a narrower block it doesn't hold back in what it delivers.

The ground floor is classy and functional with a formal entry and study while the world class kitchen and open plan living flow seamlessly to the outdoor area. With 4 or 5 bedroom configurations, this one ticks all the boxes.

LIVING 227.81m<sup>2</sup> GARAGE 37.49m<sup>2</sup> TOTAL = 290.02m<sup>2</sup>