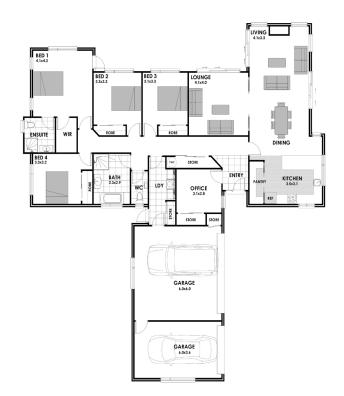

## HAMPDEN

4 🖴 | 2 🖨 | 2 📾

So whether you are looking to design and build your new home from scratch, use or amend one of Cavalier Homes standard plans, subdivide your property, or find that ideal house and land package, Cavalier Homes will deliver a high quality solution to meet your budget and dream.

For those looking to build a new home, Cavalier Homes will take all the stress out of the process, and our builders and designers are the best in the industry.

LIVING 198.4m<sup>2</sup> GARAGE 57.6m<sup>2</sup>

 $TOTAL = 256m^2$ 