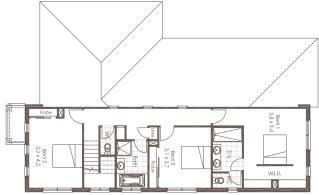

With the generous sleeping quarters entirely upstairs, there are no boundaries when it comes to entertaining or putting your best foot forward.

LIVING 202.66m<sup>2</sup>

GARAGE 37.60m<sup>2</sup>

 $TOTAL = 261.30m^2$ 