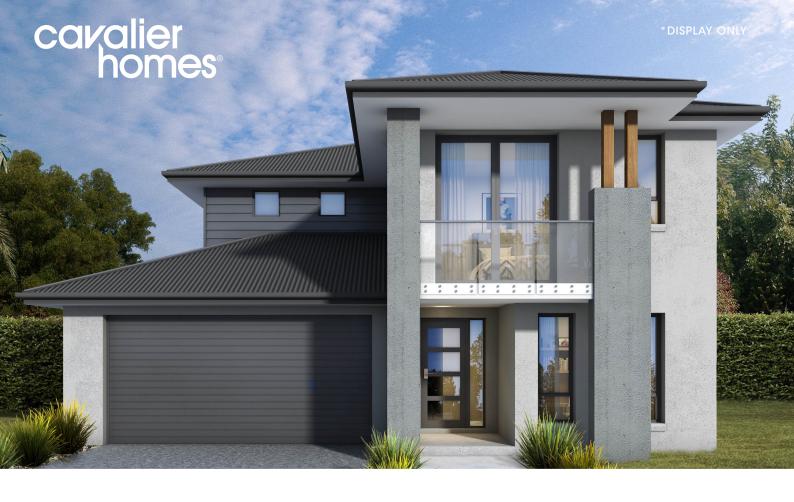

3 🖴 | 2.5 🗐 | 2 😂

The Howick will take you where you want to go. The entire ground floor is dedicated to stylish and functional open plan living made special by its seamless connection to the outdoor living area.

With the generous sleeping quarters entirely upstairs, there are no boundaries when it comes to entertaining or putting your best foot forward.

LIVING 202.66m<sup>2</sup>

GARAGE 37.60m<sup>2</sup>

 $TOTAL = 261.30m^2$ 