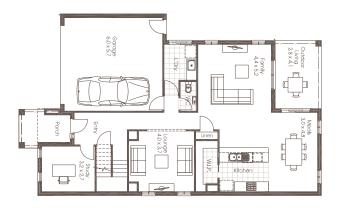

3 🖴 | 2.5 🗐 | 2 😂

The Howick will take you where you want to go. The entire ground floor is dedicated to stylish and functional open plan living made special by its seamless connection to the outdoor living area.

With the generous sleeping quarters entirely upstairs, there are no boundaries when it comes to entertaining or putting your best foot forward.

LIVING 202.66m<sup>2</sup>

GARAGE 37.60m<sup>2</sup>

 $TOTAL = 261.30m^2$ 

## FOR FURTHER INFORMATION

3 🖴 | 2.5 🗐 | 2 😂

The Howick will take you where you want to go. The entire ground floor is dedicated to stylish and functional open plan living made special by its seamless connection to the outdoor living area.