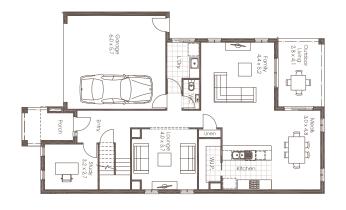

3 🖴 | 2.5 🗐 | 2 😂

The Howick will take you where you want to go. The entire ground floor is dedicated to stylish and functional open plan living made special by its seamless connection to the outdoor living area.

With the generous sleeping quarters entirely upstairs, there are no boundaries when it comes to entertaining or putting your best foot forward.

LIVING 202.66m<sup>2</sup>

GARAGE 37.60m<sup>2</sup>

 $TOTAL = 261.30m^2$ 