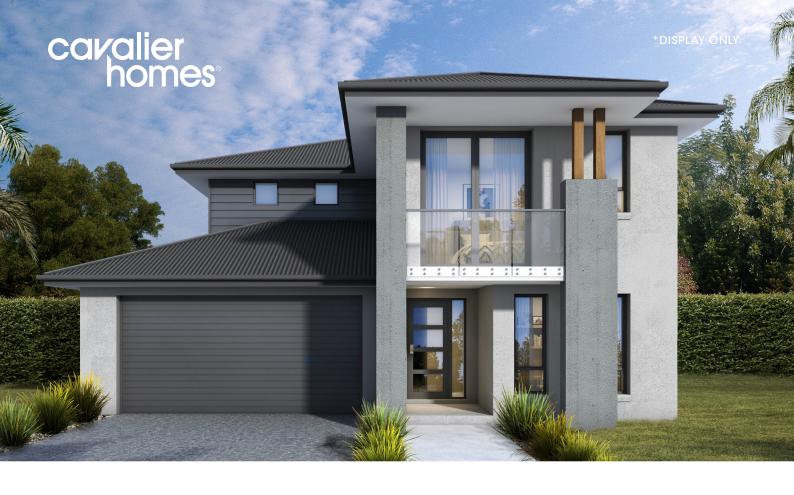

3 🖴 | 2.5 🗐 | 2 😂

The Howick will take you where you want to go. The entire ground floor is dedicated to stylish and functional open plan living made special by its seamless connection to the outdoor living area.

With the generous sleeping quarters entirely upstairs, there are no boundaries when it comes to entertaining or putting your best foot forward.

LIVING 202.66m<sup>2</sup>

GARAGE 37.60m<sup>2</sup>

 $TOTAL = 261.30m^2$ 