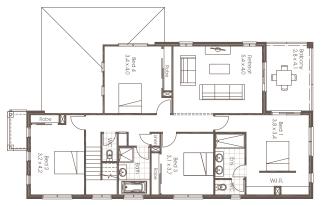

3 🖴 | 2.5 🗐 | 2 😂

The Howick will take you where you want to go. The entire ground floor is dedicated to stylish and functional open plan living made special by its seamless connection to the outdoor living area.

With the generous sleeping quarters entirely upstairs, there are no boundaries when it comes to entertaining or putting your best foot forward.

LIVING 202.66m<sup>2</sup>

GARAGE 37.60m<sup>2</sup>

 $TOTAL = 261.30m^2$ 