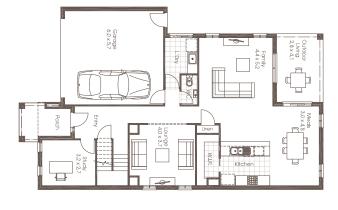

3 🖴 | 2.5 🗐 | 2 😂

The Howick will take you where you want to go. The entire ground floor is dedicated to stylish and functional open plan living made special by its seamless connection to the outdoor living area.

With the generous sleeping quarters entirely upstairs, there are no boundaries when it comes to entertaining or putting your best foot forward.

LIVING 202.66m<sup>2</sup>

GARAGE 37.60m<sup>2</sup>

 $TOTAL = 261.30m^2$ 