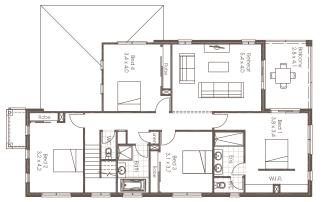

With the generous sleeping quarters entirely upstairs, there are no boundaries when it comes to entertaining or putting your best foot forward.

LIVING 202.66m<sup>2</sup>

GARAGE 37.60m<sup>2</sup>

 $TOTAL = 261.30m^2$ 