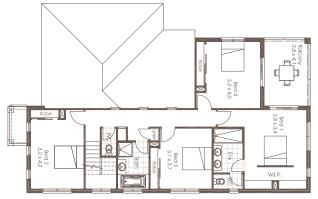

## FOR FURTHER INFORMATION

4 🕮 | 2.5 🗐 | 2 😂

The Howick will take you where you want to go. The entire ground floor is dedicated to stylish and functional open plan living made special by its seamless connection to the outdoor living area.

With the generous sleeping quarters entirely upstairs, there are no boundaries when it comes to entertaining or putting your best foot forward.

LIVING 247.86m<sup>2</sup> GARAGE 37.60m<sup>2</sup> TOTAL = 315.50m<sup>2</sup>

## FOR FURTHER INFORMATION

4 ≅ | 2.5 € | 2 € €

The Howick will take you where you want to go. The entire ground floor is dedicated to stylish and functional open plan living made special by its seamless connection to the outdoor living area.