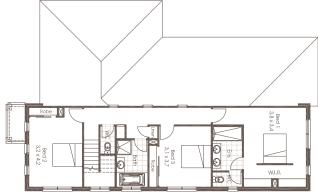

3 🖴 | 2.5 🗐 | 2 😂

The Howick will take you where you want to go. The entire ground floor is dedicated to stylish and functional open plan living made special by its seamless connection to the outdoor living area.

With the generous sleeping quarters entirely upstairs, there are no boundaries when it comes to entertaining or putting your best foot forward.

LIVING 202.66m<sup>2</sup>

GARAGE 37.60m<sup>2</sup>

 $TOTAL = 261.30m^2$ 