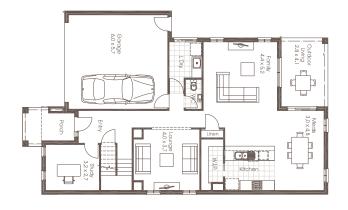

3 🖴 | 2.5 🗐 | 2 😂

The Howick will take you where you want to go. The entire ground floor is dedicated to stylish and functional open plan living made special by its seamless connection to the outdoor living area.

With the generous sleeping quarters entirely upstairs, there are no boundaries when it comes to entertaining or putting your best foot forward.

LIVING 202.66m<sup>2</sup>

GARAGE 37.60m<sup>2</sup>

 $TOTAL = 261.30m^2$ 