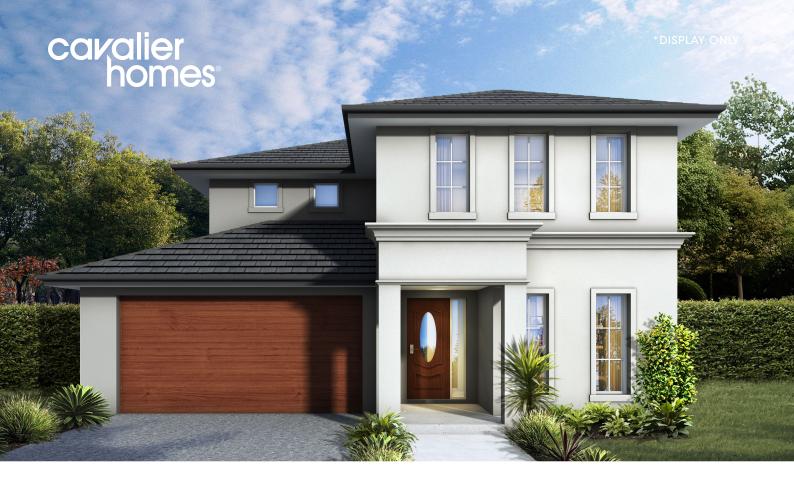

## FOR FURTHER INFORMATION

3 🖴 | 2.5 🗐 | 2 😂

The Howick will take you where you want to go. The entire ground floor is dedicated to stylish and functional open plan living made special by its seamless connection to the outdoor living area.

With the generous sleeping quarters entirely upstairs, there are no boundaries when it comes to entertaining or putting your best foot forward.

LIVING 202.66m<sup>2</sup>

GARAGE 37.60m<sup>2</sup>

 $TOTAL = 261.30m^2$ 