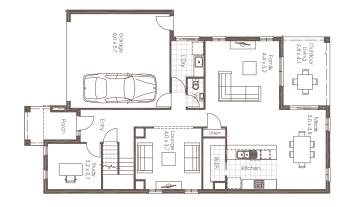

3 🖴 | 2.5 🗐 | 2 😂

The Howick will take you where you want to go. The entire ground floor is dedicated to stylish and functional open plan living made special by its seamless connection to the outdoor living area.

With the generous sleeping quarters entirely upstairs, there are no boundaries when it comes to entertaining or putting your best foot forward.

LIVING 202.66m<sup>2</sup>

GARAGE 37.60m<sup>2</sup>

 $TOTAL = 261.30m^2$ 