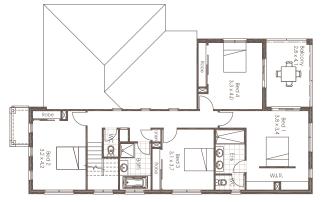

## FOR FURTHER INFORMATION

4 🕮 | 2.5 🗐 2 😂

The Howick will take you where you want to go. The entire ground floor is dedicated to stylish and functional open plan living made special by its seamless connection to the outdoor living area.

With the generous sleeping quarters entirely upstairs, there are no boundaries when it comes to entertaining or putting your best foot forward.

LIVING 223.94m<sup>2</sup> GARAGE 37.60m<sup>2</sup> TOTAL = 291.60m<sup>2</sup>