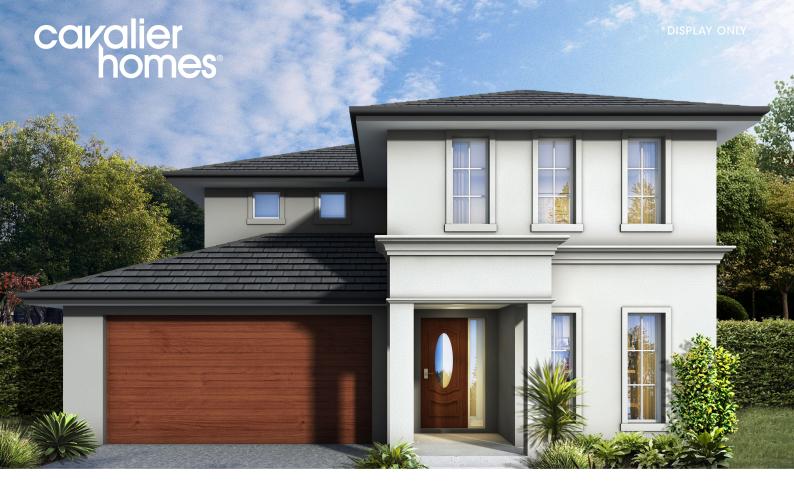

## FOR FURTHER INFORMATION

3 🖴 | 2.5 🗐 | 2 😂

The Howick will take you where you want to go. The entire ground floor is dedicated to stylish and functional open plan living made special by its seamless connection to the outdoor living area.

With the generous sleeping quarters entirely upstairs, there are no boundaries when it comes to entertaining or putting your best foot forward.

LIVING 202.66m<sup>2</sup>

GARAGE 37.60m<sup>2</sup>

 $TOTAL = 261.30m^2$ 