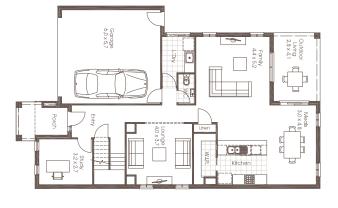

3 🖴 | 2.5 🗐 | 2 😂

The Howick will take you where you want to go. The entire ground floor is dedicated to stylish and functional open plan living made special by its seamless connection to the outdoor living area.

With the generous sleeping quarters entirely upstairs, there are no boundaries when it comes to entertaining or putting your best foot forward.

LIVING 202.66m<sup>2</sup>

GARAGE 37.60m<sup>2</sup>

 $TOTAL = 261.30m^2$ 