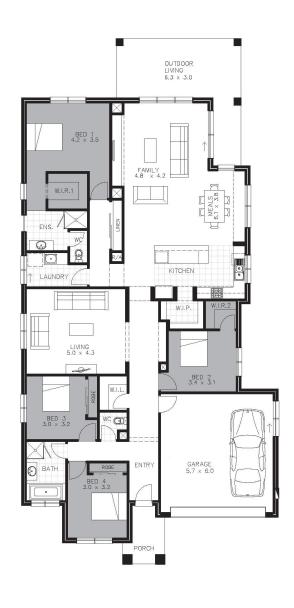

## HUNTLY

Our newest design the Huntly is the perfect home for your family. The Huntly delivers a well-thought out indoor and outdoor living, connected through the main meals and family area. It also offers a separate living room, perfect for movie night.

The master bedroom with walk-in-robe and spacious ensuite is located at the back of the home, creating a relaxing parents retreat. The second bedroom is a great size and features a walk-in-robe and the third and fourth bedrooms are all good-sized with built-in robes. The main bathroom with a separate toilet makes this the perfect family home.

LIVING 209.74m<sup>2</sup>

GARAGE 37.59m<sup>2</sup>

 $TOTAL = 276.25m^2$ 