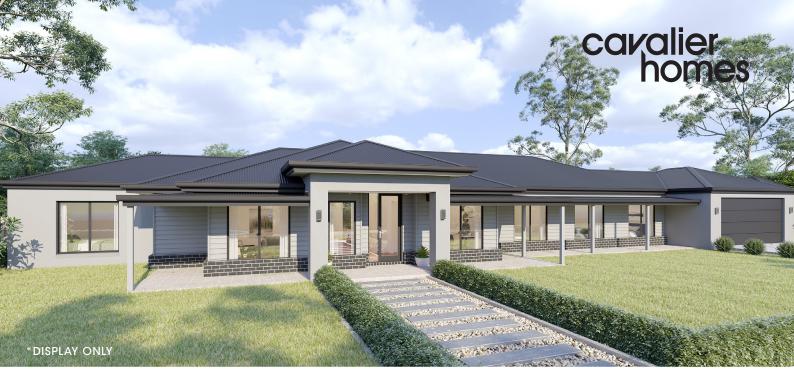

## **INGLEWOOD 31**

LIVING 215.52m<sup>2</sup> GARAGE 39.91m<sup>2</sup> TOTAL = 291.29m<sup>2</sup>

### FOR FURTHER INFORMATION

E enquiries@cavalierhomes.co.nz www.cavalierhomes.co.nz

The Inglewood is our new single storey home with a twist. Wider than it is long, it makes perfect sense for a corner allotment, allowing you to create a sense of address towards the secondary frontage.

It also looks equally as magnificent stretched across an acreage taking in the wide open spaces. This is a cleverly designed home with four bedrooms, a study and with the master bedroom away from the kids bedrooms for added privacy.

Open plan family, formal entry and living strikes the perfect balance between class and livability.