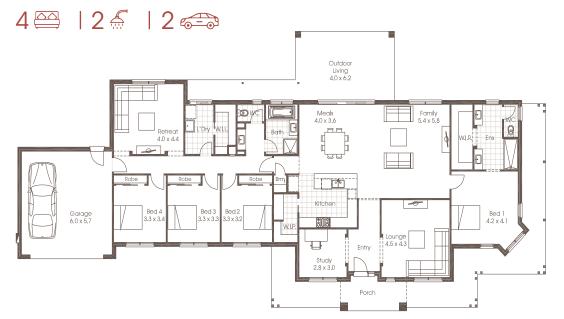

## **INGLEWOOD 31**

LIVING 215.52m<sup>2</sup> GARAGE 39.91m<sup>2</sup> TOTAL = 291.29m<sup>2</sup>

### FOR FURTHER INFORMATION

E enquiries@cavalierhomes.co.nz www.cavalierhomes.co.nz

The Inglewood is our new single storey home with a twist. Wider than it is long, it makes perfect sense for a corner allotment, allowing you to create a sense of address towards the secondary frontage.

It also looks equally as magnificent stretched across an acreage taking in the wide open spaces. This is a cleverly designed home with four bedrooms, a study and with the master bedroom away from the kids bedrooms for added privacy.

Open plan family, formal entry and living strikes the perfect balance between class and livability.