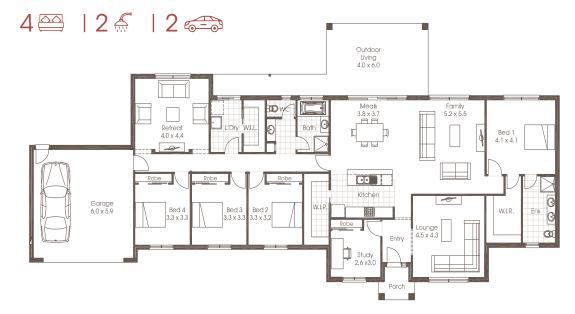

### **INGELWOOD 29**

LIVING 203.55m<sup>2</sup> GARAGE 40.48m<sup>2</sup> TOTAL = 271.72m<sup>2</sup> The Inglewood is our new single storey home with a twist. Wider than it is long, it makes perfect sense for a corner allotment, allowing you to create a sense of address towards the secondary frontage.

It also looks equally as magnificent stretched across an acreage taking in the wide open spaces. This is a cleverly designed home with four bedrooms, a study and with the master bedroom away from the kids bedrooms for added privacy.

Open plan family, formal entry and living strikes the perfect balance between class and livability.