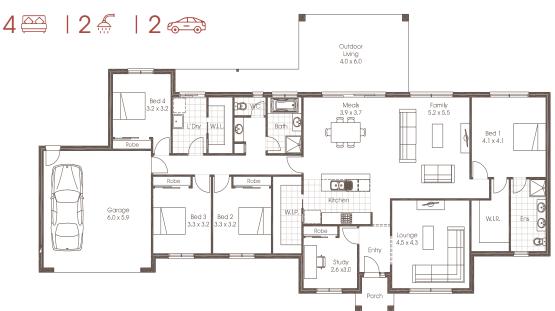

### **INGELWOOD 29**

LIVING 203.55m<sup>2</sup> GARAGE 40.48m<sup>2</sup> TOTAL = 271.72m<sup>2</sup> The Inglewood is our new single storey home with a twist. Wider than it is long, it makes perfect sense for a corner allotment, allowing you to create a sense of address towards the secondary frontage.

It also looks equally as magnificent stretched across an acreage taking in the wide open spaces. This is a cleverly designed home with four bedrooms, a study and with the master bedroom away from the kids bedrooms for added privacy.

Open plan family, formal entry and living strikes the perfect balance between class and livability.