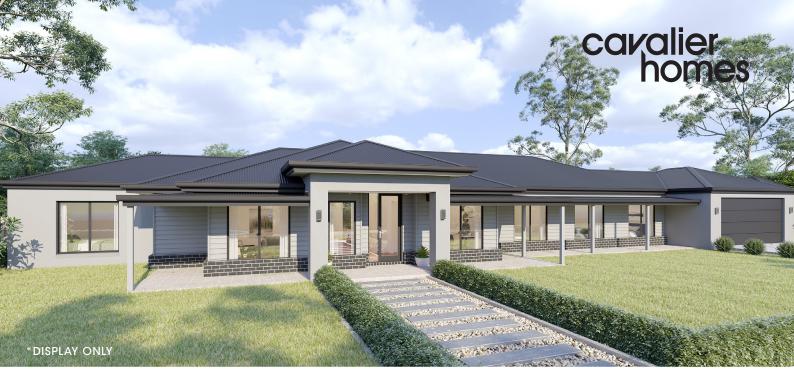

### **INGELWOOD 29**

LIVING 203.55m<sup>2</sup> GARAGE 40.48m<sup>2</sup> TOTAL = 271.72m<sup>2</sup> The Inglewood is our new single storey home with a twist. Wider than it is long, it makes perfect sense for a corner allotment, allowing you to create a sense of address towards the secondary frontage.

It also looks equally as magnificent stretched across an acreage taking in the wide open spaces. This is a cleverly designed home with four bedrooms, a study and with the master bedroom away from the kids bedrooms for added privacy.

Open plan family, formal entry and living strikes the perfect balance between class and livability.