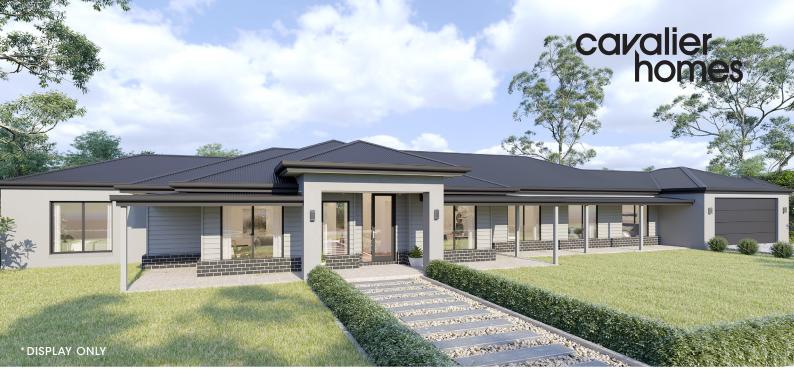

### **INGLEWOOD 34**

LIVING 230.80m<sup>2</sup> GARAGE 40.48m<sup>2</sup> TOTAL = 314.90m<sup>2</sup>

### FOR FURTHER INFORMATION

E enquiries@cavalierhomes.co.nz www.cavalierhomes.co.nz

The Inglewood is our new single storey home with a twist. Wider than it is long, it makes perfect sense for a corner allotment, allowing you to create a sense of address towards the secondary frontage.

It also looks equally as magnificent stretched across an acreage taking in the wide open spaces. This is a cleverly designed home with four bedrooms, a study and with the master bedroom away from the kids bedrooms for added privacy.

Open plan family, formal entry and living strikes the perfect balance between class and livability.