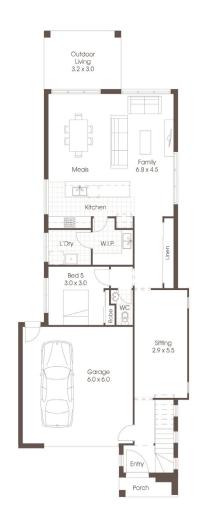

# MASSEY 33

5 = | 2.5 = | 2 =

The Massey design is a compact family home incorporating an abundance of accommodation that will suit blocks as narrow as just 10.5 metres.

Urban living with three and four spacious bedrooms and a study nook for your home office and a huge integrated living area that would suit any family needs.

LIVING 246.23m<sup>2</sup> GARAGE 39.09m<sup>2</sup> TOTAL = 304.62m<sup>2</sup>