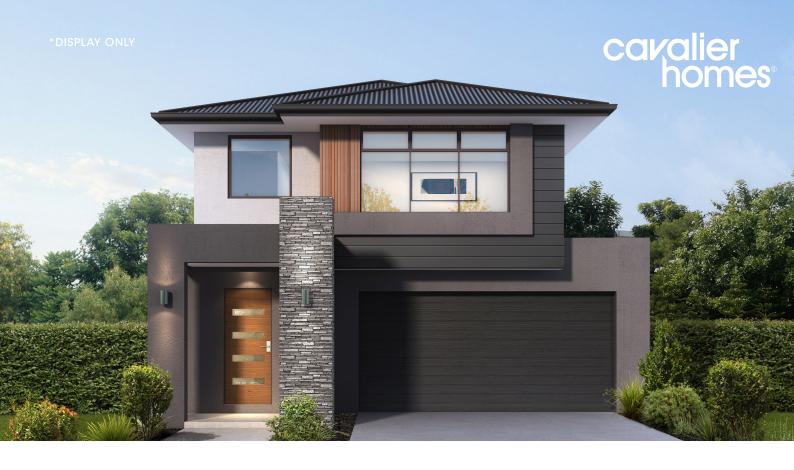

### **MASSEY 27**

4 🕮 | 2.5 🗐 | 2 😂

The Massey design is a compact family home incorporating an abundance of accommodation that will suit blocks as narrow as just 10.5 metres.

Urban living with three and four spacious bedrooms and a study nook for your home office and a huge integrated living area that would suit any family needs.

LIVING 194.47m<sup>2</sup> GARAGE 39.09m<sup>2</sup>

 $TOTAL = 250.76m^2$ 