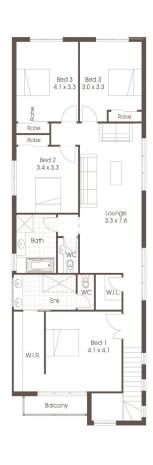

# MASSEY 33

5 = | 2.5 = | 2 =

The Massey design is a compact family home incorporating an abundance of accommodation that will suit blocks as narrow as just 10.5 metres.

Urban living with three and four spacious bedrooms and a study nook for your home office and a huge integrated living area that would suit any family needs.

LIVING 246.23m<sup>2</sup> GARAGE 39.09m<sup>2</sup> TOTAL = 304.62m<sup>2</sup>