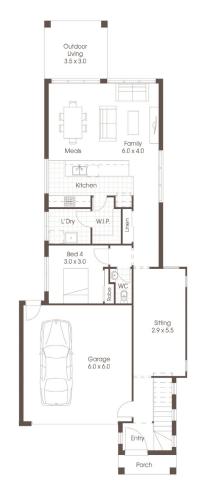

# **MASSEY 24**

3 ≅ | 2.5 € | 2 € €

The Massey design is a compact family home incorporating an abundance of accommodation that will suit blocks as narrow as just 10.5 metres.

Urban living with three and four spacious bedrooms and a study nook for your home office and a huge integrated living area that would suit any family needs.

LIVING 166.29m<sup>2</sup> GARAGE 39.09m<sup>2</sup>

 $TOTAL = 222.58m^2$ 