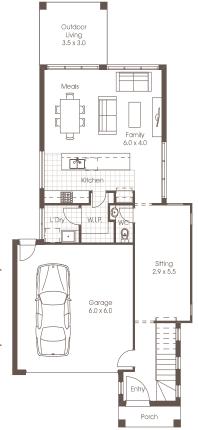

# **MASSEY 24**

3 ≅ | 2.5 € | 2 € €

The Massey design is a compact family home incorporating an abundance of accommodation that will suit blocks as narrow as just 10.5 metres.

Urban living with three and four spacious bedrooms and a study nook for your home office and a huge integrated living area that would suit any family needs.

LIVING 166.29m<sup>2</sup> GARAGE 39.09m<sup>2</sup>

 $TOTAL = 222.58m^2$ 