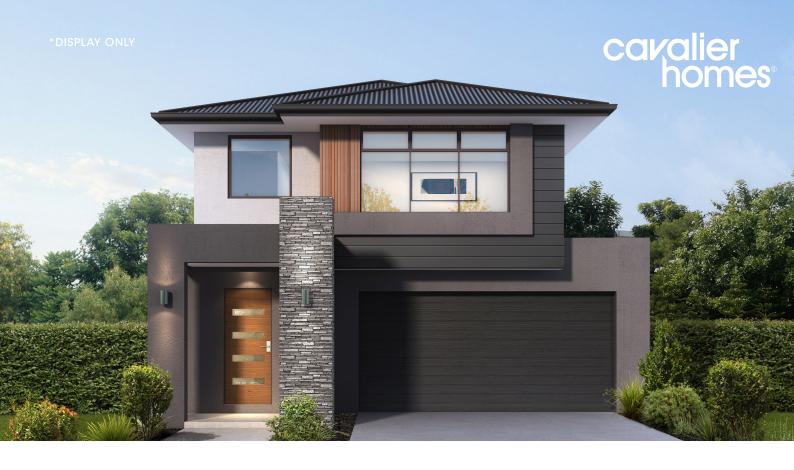

# **MASSEY 24**

3 ≅ | 2.5 € | 2 € €

The Massey design is a compact family home incorporating an abundance of accommodation that will suit blocks as narrow as just 10.5 metres.

Urban living with three and four spacious bedrooms and a study nook for your home office and a huge integrated living area that would suit any family needs.

LIVING 166.29m<sup>2</sup> GARAGE 39.09m<sup>2</sup>

 $TOTAL = 222.58m^2$ 