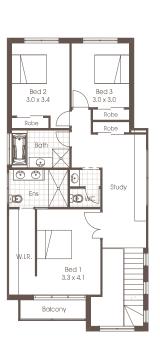

# **MASSEY 24**

3 ≅ | 2.5 € | 2 € €

The Massey design is a compact family home incorporating an abundance of accommodation that will suit blocks as narrow as just 10.5 metres.

Urban living with three and four spacious bedrooms and a study nook for your home office and a huge integrated living area that would suit any family needs.

LIVING 166.29m<sup>2</sup> GARAGE 39.09m<sup>2</sup>

 $TOTAL = 222.58m^2$ 