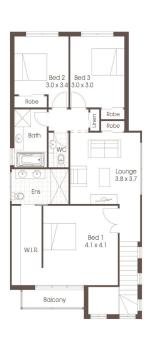

### **MASSEY 27**

4 🕮 | 2.5 🗐 | 2 😂

The Massey design is a compact family home incorporating an abundance of accommodation that will suit blocks as narrow as just 10.5 metres.

Urban living with three and four spacious bedrooms and a study nook for your home office and a huge integrated living area that would suit any family needs.

LIVING 194.47m<sup>2</sup> GARAGE 39.09m<sup>2</sup>

 $TOTAL = 250.76m^2$ 