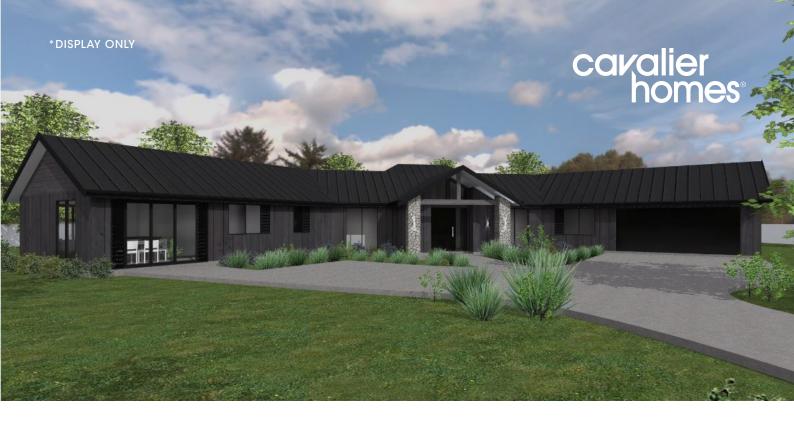

## MATAI 315

4 4 | 2 6 | 2 6

Spacious and Stylish, the Matai is Family Living at its best. From a bedroom wing for the Children to a Modern Kitchen overlooking a spacious dining area that transforms outside to a large Alfresco area. Entertainment is high on the menu. A lounge area adjoins the dining room to sit and relax.

Talking of relaxing the Master Bedroom with WIR and ensuite at the opposite end of the house spells peace and quiet. This is definitely the family home of choice.

LIVING 34m<sup>2</sup>

GARAGE 34m<sup>2</sup>