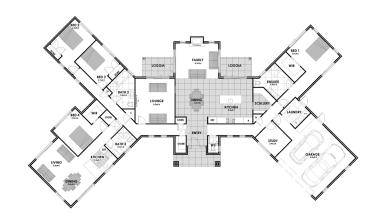

## MATAI 315

4 4 | 2 6 | 2 6

Spacious and Stylish, the Matai is Family Living at its best. From a bedroom wing for the Children to a Modern Kitchen overlooking a spacious dining area that transforms outside to a large Alfresco area. Entertainment is high on the menu. A lounge area adjoins the dining room to sit and relax.

Talking of relaxing the Master Bedroom with WIR and ensuite at the opposite end of the house spells peace and quiet. This is definitely the family home of choice.

LIVING 34m<sup>2</sup>

GARAGE 34m<sup>2</sup>

 $TOTAL = 281m^2$ 