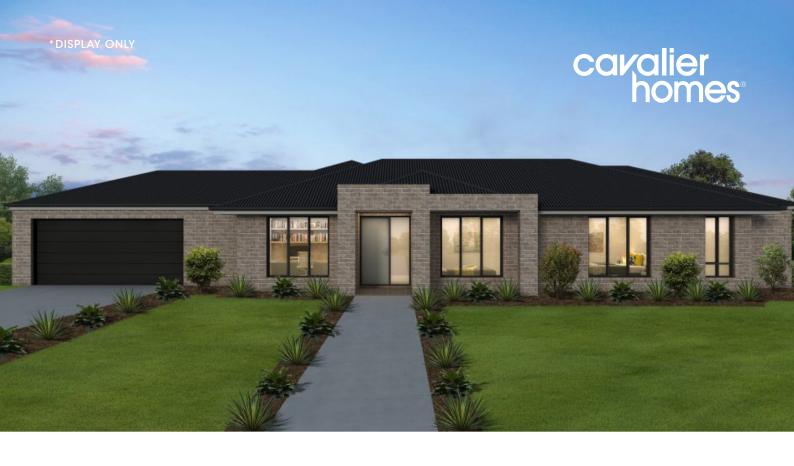

## **ROLLESTON 32**

The Rolleston is designed for the modern family, with three or four bedrooms and a study that gives you all personal space while at the same time letting you bring your family together. Large open plan living, a covered outdoor living area and formal entry all add up to a package that is really hard to go past.

The kitchen, meals and family are specifically designed around the outdoor entertaining area to give you that functionality and flow of today's modern lifestyle. This home hones in on the needs of rural life while letting you explore all of the trappings of modern life.