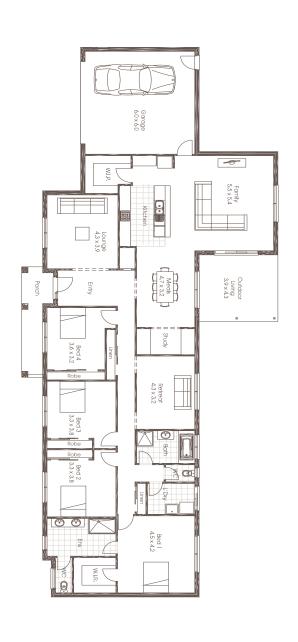

## **ROLLESTON 32**

The Rolleston is designed for the modern family, with three or four bedrooms and a study that gives you all personal space while at the same time letting you bring your family together. Large open plan living, a covered outdoor living area and formal entry all add up to a package that is really hard to go past.

The kitchen, meals and family are specifically designed around the outdoor entertaining area to give you that functionality and flow of today's modern lifestyle. This home hones in on the needs of rural life while letting you explore all of the trappings of modern life.

LIVING 240.24m<sup>2</sup>

GARAGE 41.01m<sup>2</sup>

 $TOTAL = 306.52m^2$ 