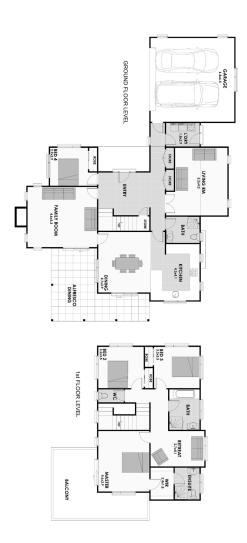

## WARD

This is grandeur! Whether on a nice lifestyle section in the countryside or in a leafy suburb, this home commands great views from the balcony off the Master bedroom. Another two bedrooms upstairs and a fourth downstairs for guests or the teenager who needs the extra privacy.

A large Modern kitchen leads outside to an amazing alfresco area. Separate Family and Lounge rooms provide plenty of living space. This is definitely a home for the growing family.

LIVING 234.04m<sup>2</sup> GARAGE 40.96m<sup>2</sup>

 $TOTAL = 275m^2$ 